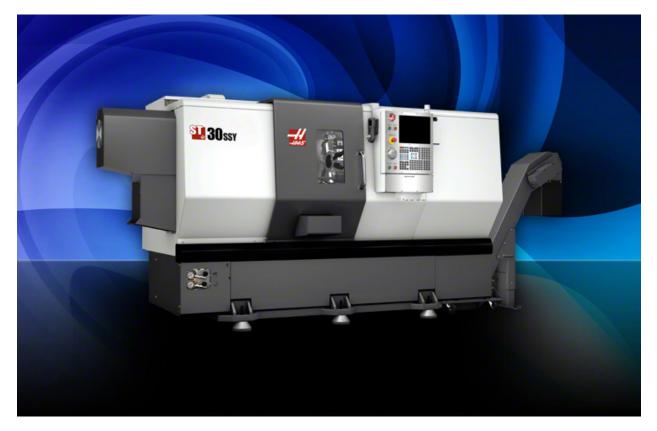

## Haas ST-30SSY

CNC Lathe with Y Axis; 16" x 23" (406 x 584 mm) max capacity, 31.75" (806 mm) swing, ±2.00" (±50.8 mm) Y-Axis travel, 30 hp (22.4 kW) vector drive, 4500 rpm, A2-6 spindle, 10" (254 mm) chuck, 24-station hybrid turret (12 VDI/12 BOT), high-torque live tooling w/C axis, 15" color LCD monitor, memory lock keyswitch, spindle orientation, USB port and rigid tapping. Standard toolholder kit included.